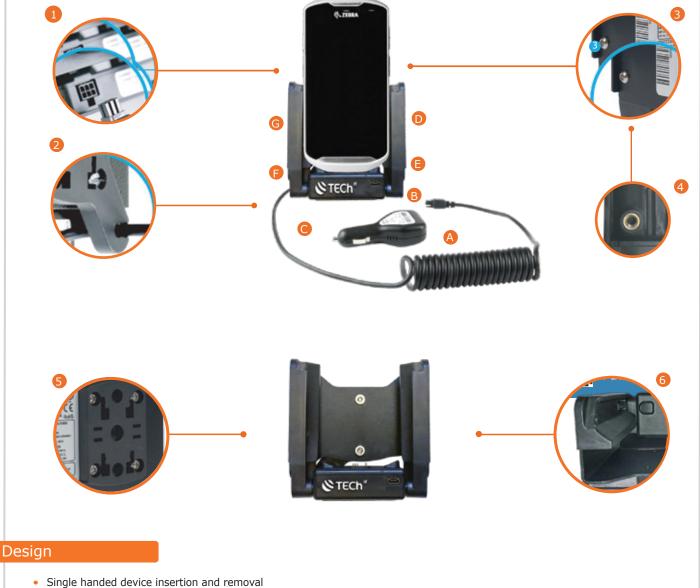

Constructed from ABS plastics and grade A Steel every cradle is handmade from the most robust and hard-wearing materials available, bringing the most dependable and fully repairable mobile computer cradles on the market today to life.

## Features

- Powered by (User) Country Specific IEC cable.
- Steel chassis for rigid accurate fit with tamper-pro screws.