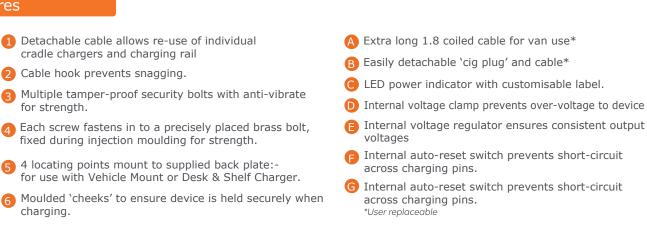

Constructed from ABS plastics and grade A Steel every cradle is handmade from the most robust and hard-wearing materials available, bringing the most dependable and fully repairable mobile computer cradles on the market today to life.

## Features

- Powered by (User) Country Specific IEC cable.
- Steel chassis for rigid accurate fit with tamper-pro screws.