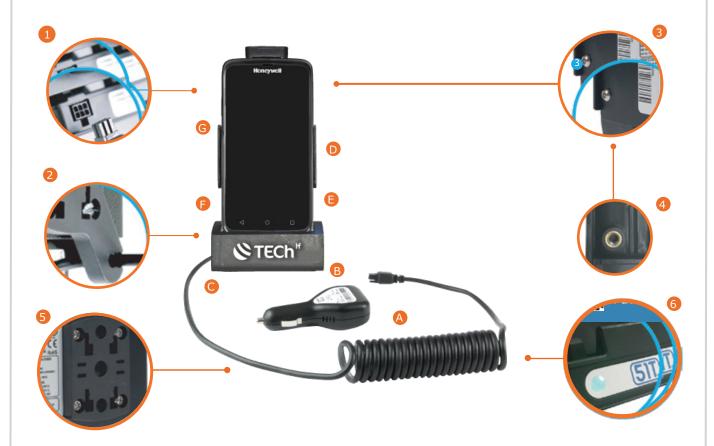

#### **Features**

- Detachable cable allows re-use of individual cradle chargers and charging rail
- 2 Cable hook prevents snagging.
- 3 Multiple tamper-proof security bolts with anti-vibrate for strength.
- 4 Each screw fastens in to a precisely placed brass bolt, fixed during injection moulding for strength.
- **5** 4 locating points mount to supplied back plate:for use with Vehicle Mount or Desk & Shelf Charger.
- 6 Moulded 'cheeks' to ensure device is held securely when charging.

- A Extra long 1.8 coiled cable for van use\*
- B Easily detachable 'cig plug' and cable\*
- **©** LED power indicator with customisable label.
- Internal voltage clamp prevents over-voltage to device
- Internal voltage regulator ensures consistent output voltages
- [ Internal auto-reset switch prevents short-circuit across charging pins.
- G Internal auto-reset switch prevents short-circuit across charging pins.

  \*User replaceable