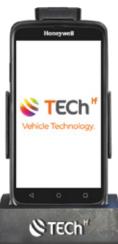

#### Overview

The perfect all-in-one solution, the TECh Cradle Charger is designed and manufactured to safely hold and charge a range of hand held devices within various locations.

Ideal for mobile or fixed charging, the TECh Cradle Chargers boast the longest of lifespans with it's interchangeability and thoroughly modular design.

### Design

- · Single handed device insertion and removal.
- Powered by (User) Country Specific IEC cable.
- Steel chassis for rigid accurate fit with tamper-pro screws.