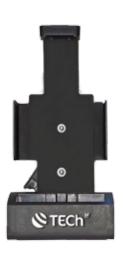

#### **Features**

- Detachable cable allows re-use of individual cradle chargers and charging rail
- 2 Cable hook prevents snagging.
- 3 Multiple tamper-proof security bolts with anti-vibrate for strength.
- 4 Each screw fastens in to a precisely placed brass bolt, fixed during injection moulding for strength.
- **5** 4 locating points mount to supplied back plate:for use with Vehicle Mount or Desk & Shelf Charger.
- 6 Moulded 'cheeks' to ensure device is held securely when charging.

- A Extra long 1.8 coiled cable for van use\*
- B Easily detachable 'cig plug' and cable\*
- **©** LED power indicator with customisable label.
- Internal voltage clamp prevents over-voltage to device
- Internal voltage regulator ensures consistent output voltages
- [ Internal auto-reset switch prevents short-circuit across charging pins.
- G Internal auto-reset switch prevents short-circuit across charging pins.