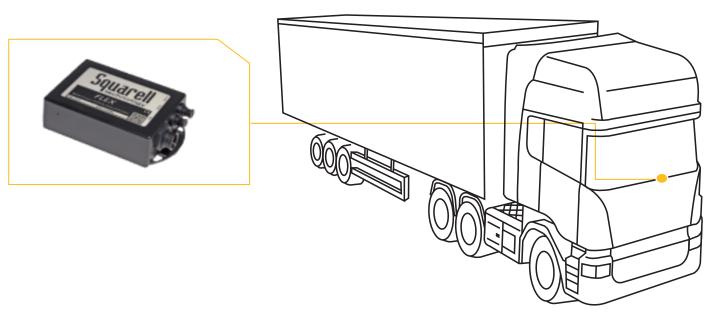

## **SQUARELL FLEX**

FLEX is a multi source vehicle data interface. FLEX is part of the range of Squarell products for advanced vehicle data solutions. With configurable functionality and extended connectivity FLEX can be used in automotive applications like Telematics, Real time monitoring, Measurement & Control or Interfacing.